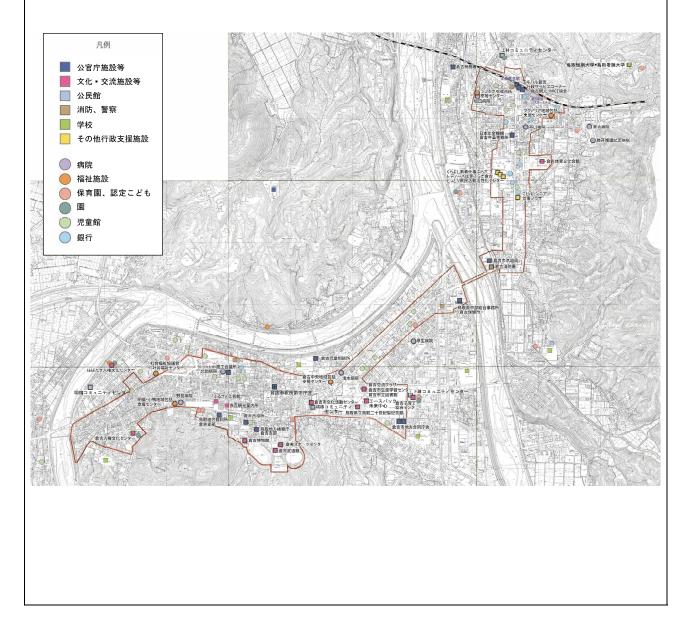

#### 3) 都市機能

行政機関等の公共施設、病院や子育て支援施設等の医療・福祉施設、文化・スポーツ施設、教育施設等、各種の公共公益機能が中心市街地に集積していることに加え、金融機関やホテルなど、都市の中心性を示す指標とも捉えられる民間施設に関しても、高い集積がみられる状況にある。

駅周辺地区は、交通の拠点であるJR倉吉駅の改良と一体に交流ホールや観光案内所、行政サービスコーナーなどが一体化された複合公共施設「エキパル倉吉」が整備されたことにより、鳥取県中部地域の中心都市・倉吉の広域的な玄関口としての役割を果たしているともに、複合商業施設「パープルタウン」の施設内やその周辺に複数の公共的機関が集積するほか、ホテル、商業施設、飲食店等が集積している。

一方、打吹地区は長い歴史の中から発展し、市役所等の行政機関、文化・スポーツ施設等の公共 公益施設が多数集積していることに加えて、伝統的建造物群等の歴史的な資源をいかした観光施設 等が数多く集積しているなど、駅周辺地区とは異なる役割を果たしている。また令和2年1月には 市役所第2庁舎が同地区内に新たに整備されるなど活動の継続化が図られている。

両地区をつなぐ地域であるパークスクエア・バス通り沿線地域では、地方公共団体である鳥取県の中部の出先機関である中部総合事務所や、市立図書館、二十世紀梨記念館、交流施設等で構成される文化交流複合施設「パークスクエア」が存在している。