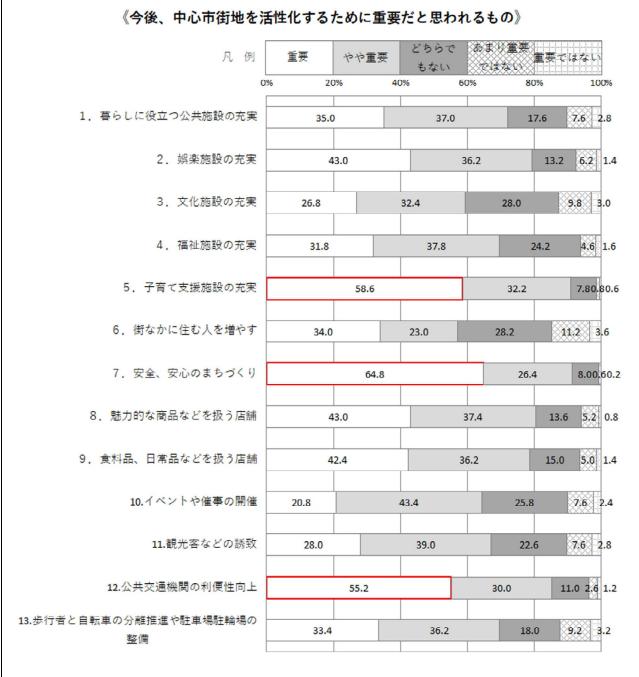

## (3) 地域住民のニーズ等の把握・分析

①中心市街地に関するアンケート(令和6年7~8月実施、対象約2,700人、回答500人)

令和6年7月~8月に市民アンケートを実施したところ、現在の中心市街の印象は、「治安が良い」という印象が強い。一方、「娯楽施設の充実」や「公共交通機関の便利」、「働く場所が充実」などへの不満が多い結果となった。

今後、中心市街地を活性化するためには、「子育て支援施設の充実」、「安全・安心のまちづくり」 「公共交通機関の利便性向上」が重要であるという意見が特に多く、便利であり、かつ、住む人の 安全・安心が感じられる環境づくりの必要性が示された。