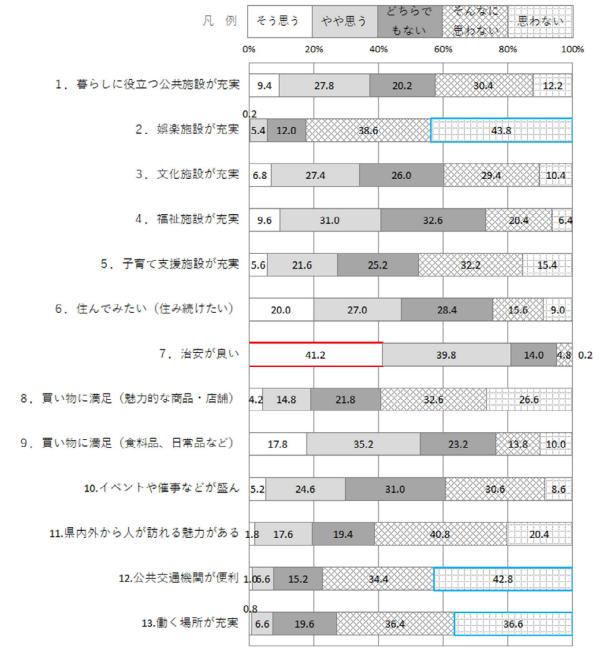

## (3) 地域住民のニーズ等の把握・分析

①中心市街地に関するアンケート(令和6年7~8月実施、対象約2,700人、回答500人)

令和6年7月~8月に市民アンケートを実施したところ、現在の中心市街の印象は、「治安が良い」という印象が強い。一方、「娯楽施設の充実」や「公共交通機関の便利」、「働く場所が充実」などへの不満が多い結果となった。

今後、中心市街地を活性化するためには、「子育て支援施設の充実」、「安全・安心のまちづくり」 「公共交通機関の利便性向上」が重要であるという意見が特に多く、便利であり、かつ、住む人の 安全・安心が感じられる環境づくりの必要性が示された。

# 《現在の中心市街地の状況についての印象》

出典:令和6年倉吉市中心市街地活性化に関するアンケート調査

出典:令和6年倉吉市中心市街地活性化に関するアンケート調査