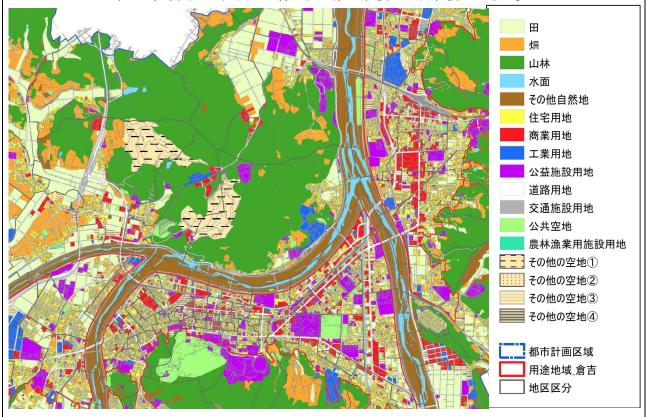

#### 4) 土地利用

駅周辺地区は、倉吉駅を起点として、主要幹線道路沿道に商業施設が集積し、その周りに住宅用地が広がっている。打吹地区は市役所をはじめとした公共施設が多く集積しており、昔ながらの商業用地と住宅用地が混在している。敷地規模と建物規模については、打吹地区は敷地割・建物規模が小さいのに対して、駅周辺地区及び上灘地区は敷地規模と建物規模が大きい。

出典:令和元年度鳥取県都市計画基礎調査(土地利用現況図)