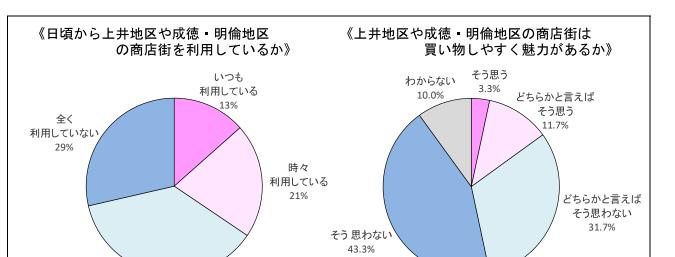

# ②令和5年度倉吉市民意識調査(令和5年4月~6月、対象約2,500人、回答957人)

令和5年4月~6月に倉吉市民の生活実態や問題意識・市の政策についての満足度を把握し、今後のまちづくりの方針や施策の展開の参考にするための意識調査のなかで、倉吉駅を中心とした上井地区(倉吉駅周辺地区)や成徳・明倫地区(打吹地区)についての利用実態や満足度について調査をしたところ、駅周辺地区や打吹地区の「商店街の利用状況」は、35%の市民が定期的に利用している一方で、「買い物のしやすさや魅力」については、75%の市民が否定的な回答をしている。