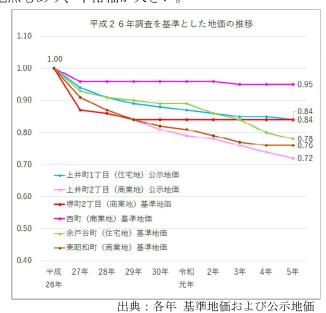

# ○地価

鳥取県調査による地価の推移をみると、平成26年を基準にして、米子市は概ね横ばいとなっている。一方、倉吉市、鳥取市は右肩下がりの減少が続き、令和5年には平成26年の約9割まで低下している。平成26年を基準にした倉吉市の中心市街地の地価の推移をみても同様に下落が続いており、特に商業地は7割まで下がっている地点もあり、下落幅が大きい。