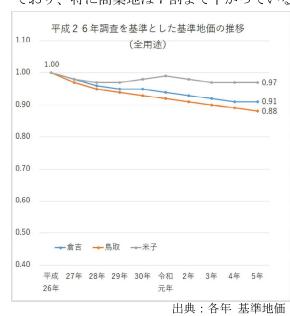

# ○地価

鳥取県調査による地価の推移をみると、平成26年を基準にして、米子市は概ね横ばいとなっている。一方、倉吉市、鳥取市は右肩下がりの減少が続き、令和5年には平成26年の約9割まで低下している。平成26年を基準にした倉吉市の中心市街地の地価の推移をみても同様に下落が続いており、特に商業地は7割まで下がっている地点もあり、下落幅が大きい。