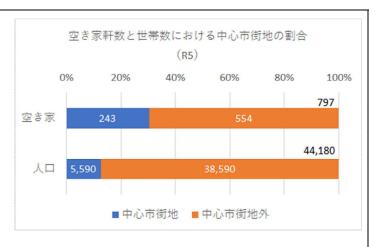

# ○空き家の立地状況

令和6年1月末時点では、倉吉市の空き家は797戸となっており、その約30%の243戸が中心市街地に立地している状況となっている。倉吉市の人口(44,180人)に対する中心市街地の人口(5,590人)の割合が約13%であることからも、中心市街地における空き家の集積は顕著と言える。

出典: 倉吉市空き家調査、住民基本台帳 (R6 年 1 月末現在)